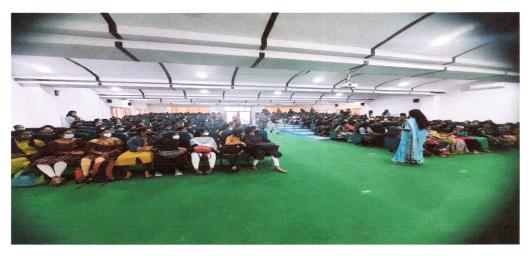

### Report on Awareness Program on"Overseas education" by BHERI Overseas, Valmiki **Foreign Education Services.**

Name of the Programme:

Overseas Education for Higher Studies

Name of the Resource Person:

Mrs. G. Chaitanya

Name of the Agency:

Valmiki Foreign Education Services

Dates of the program:

28-11-2020

Venue of the Program:

Seminar Hall

Number of students attended:

233

The objective of the program was to make the students aware of the opportunities available for them to pursue their higher education abroad. The resource person for the program was Mrs. G. Chaitanya from Valmiki Foreign Education Services along with an expert from the BHERI Overseas. The program was successful as 233 students participated in the program very actively. The enlightened the students about how they should program to crack GRE and GMAT. He also spoke about the importance of English Language and its proficiency exams like IELTS, PTE and TOEFL.

Mrs. G. Chaitanya addressing the students during the session on "Overseas Education for Higher Studies"

JuouDate: 30-11-2020

Pin-501301 Malkajgin (Dt) Wedchal-Chalkesar (M A) Indepucy

Vignan's Institute of Management & Technology For Woman Kondapur (V), Ghatkesar (M), Medchal-Malkajgiri (Dt)-501301 Training & Proceedings of Management Telangana State